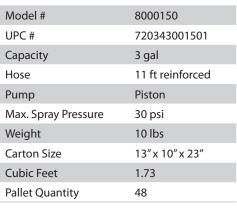

## Features

- Easy to handle. The wheels carry the weight.
- Wheeled caddy adds stability when tank is upright.
- Funnel top design for easy filling.
- 3 gal UV-resistant transparent tank.
- The 11 foot long high-pressure nylon-reinforced hose is particularly durable and allows for extended reach.
- Large piston pump for quick pressurization.
- Adjustable aluminum handle with soft grip sleeve for easy transport.
- Automatic pressure relief valve releases excess pressure.
- Quick-connect hose fitting.