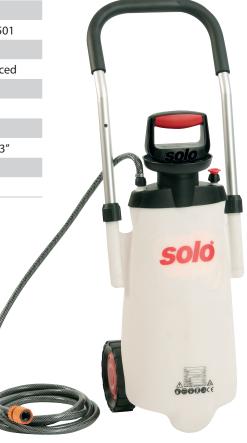

## Features

- Easy to handle. The wheels carry the weight.
- Wheeled caddy adds stability when tank is upright.
- Funnel top design for easy filling.
- 3 gal UV-resistant transparent tank.
- The 11 foot long high-pressure nylon-reinforced hose is particularly durable and allows for extended reach.
- Large piston pump for quick pressurization.
- Adjustable aluminum handle with soft grip sleeve for easy transport.
- Automatic pressure relief valve releases excess pressure.
- Quick-connect hose fitting.