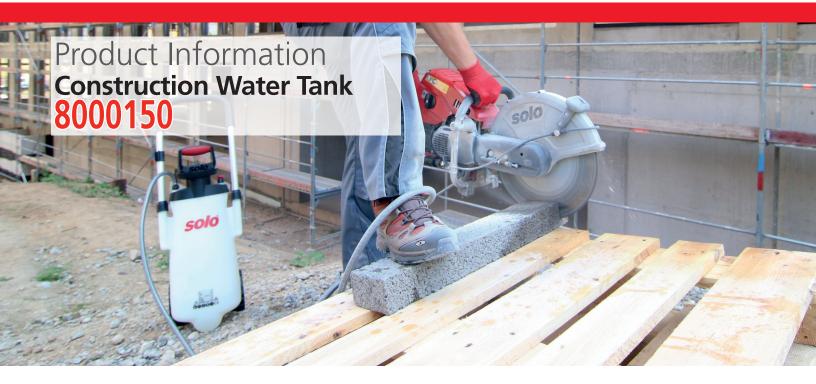

Marketing Bulletin MB # 452

For a convenient mobile water supply for wet cutting, core drilling and the prevention of dust accumulation on building sites.

## Features

- Easy to handle. The wheels carry the weight.
- Wheeled caddy adds stability when tank is upright.
- Funnel top design for easy filling.
- 3 gal UV-resistant transparent tank.
- The 11 foot long high-pressure nylon-reinforced hose is particularly durable and allows for extended reach.
- Large piston pump for quick pressurization.
- Adjustable aluminum handle with soft grip sleeve for easy transport.
- Automatic pressure relief valve releases excess pressure.
- Quick-connect hose fitting.