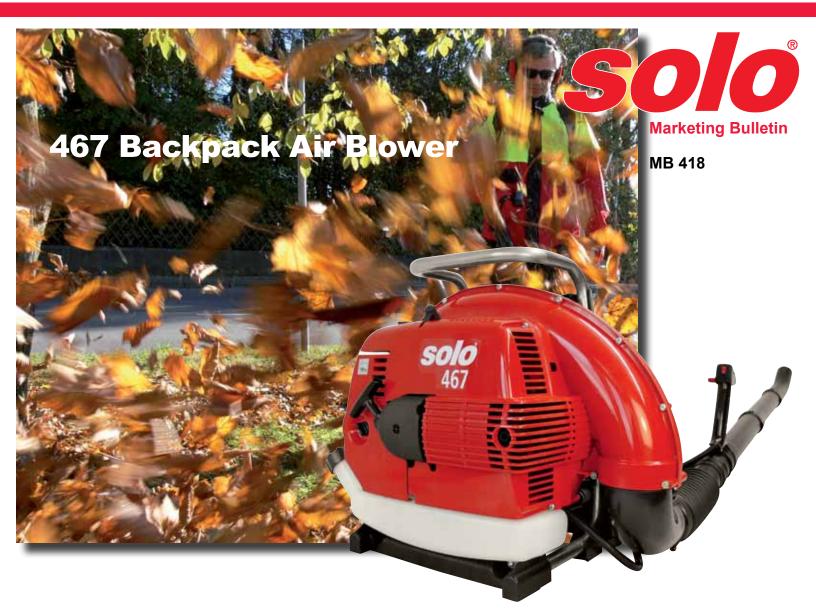

- New, powerful 66.5 cc engine with Nikasil<sup>®</sup> cylinder coating to generate a fan air volume of max. 824 cfm
- Aluminum crankcase and high quality engine components for increased power output even under high temperature operating conditions
- Increased engine performance converts to higher air velocity
- Improved fuel efficiency and reduced emissions with modern engine technology and catalytic converter
- Large 0.5 gallon capacity fuel tank combined with low fuel consumption allow long operating periods (more than 80 minutes without refueling)
- Quiet! Low dB(A) rating
- Easy starting, effective vibration dampening
- Single, multi-function operating handle with lockable throttle lever
- Air filtering system with high performance paper filter cartridge, which can be replaced without tools
- Strong tubular aluminum frame for protection and safe transport