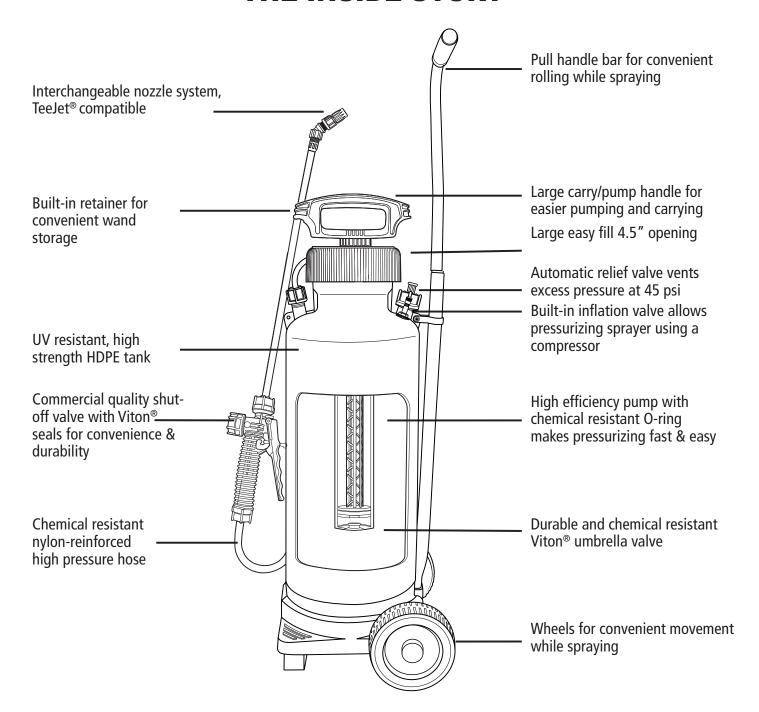

## JUST ROLL THE SPRAYER TO YOUR WORK AREA!

This extremely heavy-duty sprayer will stand upto the toughest of jobs. Suitable for plant protection chemicals, pest control solutions and many other uses.

- Viton® seals in key locations for durability and safety with a wide variety of chemicals.
- Wheels and pull handle for convenient movement while spraying.
- High-density polyethylene (HDPE) tank with ultra-violet inhibitors; will not dent, crack, or corrode.
- 72" nylon-reinforced hose for extended reach.
- Large piston pump pressurizes the sprayer as much as 50% faster than the competition.
- Automatic pressure relief valve releases pressure at 45 psi and may be used to release pressure manually when desired.
- Built-in inflation valve allows pressurizing sprayer using a compressor
- 28" unbreakable wand and commercial shut-off valve assembly.
- Four-nozzle assortment for multiple spraying tasks: adjustable, fan spray, hollow cone, and jet stream nozzles. Accepts TeeJet® type nozzles.
- 4.5" opening allows easy filling and thorough cleaning.
- Extra large pump handle with built-in wand retainer for convenient carrying and pumping.
- Commercial shut-off valve with lock-on/lock-off feature reduces user fatigue.
- 5-year commercial warranty against defects in material and workmanship.

## THE INSIDE STORY

Chemical resistant Viton® seals in key locations withstand harsh chemicals for long service and durability. Includes 4 nozzles to meet virtually every spraying need. Accepts TeeJet® nozzle tips.