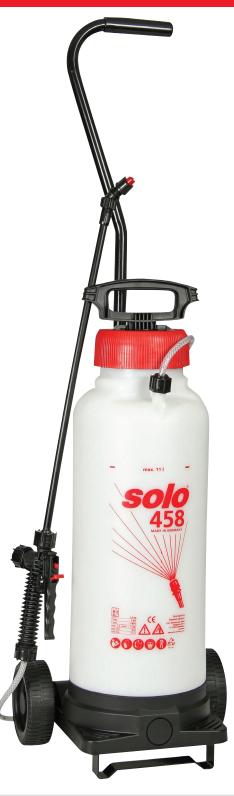

## 458 PROFESSIONAL ROLLABOUT PRESSURE SPRAYER

## JUST ROLL THE SPRAYER TO YOUR WORK AREA!

This extremely heavy-duty sprayer will stand upto the toughest of jobs. Suitable for plant protection chemicals, pest control solutions and many other uses.

- Viton® seals in key locations for durability and safety with a wide variety of chemicals.
- Wheels and pull handle for convenient movement while spraying.
- High-density polyethylene (HDPE) tank with ultra-violet inhibitors; will not dent, crack, or corrode.
- 72" nylon-reinforced hose for extended reach.
- Large piston pump pressurizes the sprayer as much as 50% faster than the competition.
- Automatic pressure relief valve releases pressure at 45 psi and may be used to release pressure manually when desired.
- Built-in inflation valve allows pressurizing sprayer using a compressor
- 28" unbreakable wand and commercial shut-off valve assembly.
- Four-nozzle assortment for multiple spraying tasks: adjustable, fan spray, hollow cone, and jet stream nozzles. Accepts TeeJet® type nozzles.
- 4.5" opening allows easy filling and thorough cleaning.
- Extra large pump handle with built-in wand retainer for convenient carrying and pumping.
- Commercial shut-off valve with lock-on/lock-off feature reduces user fatigue.
- 5-year commercial warranty against defects in material and workmanship.

| Model #       | UPC # 720 343 | Capacity | Wand           | Pump   | Hose | Nozzles             | Weight | Carton Size          | Cubic Feet | Pallet Quantity |
|---------------|---------------|----------|----------------|--------|------|---------------------|--------|----------------------|------------|-----------------|
| 458-Rollabout | 00 458 8      | 3 gal    | 20"<br>plastic | Piston | 72"  | 4-nozzle assortment | 12 lbs | 28.5" x 12.5" x10.5" | 2.16       | 48              |