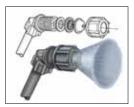

## THE INSIDE STORY

Chemical resistant Viton® seals withstand harsh chemicals for long service and durability. Includes 5 Nozzles to Meet Virtually Every Spraying Need. Accepts TeeJet® nozzle tips.

Brass adjustable

Plastic Adjustable

Fan Spray

Hollow Cone

Jet Stream