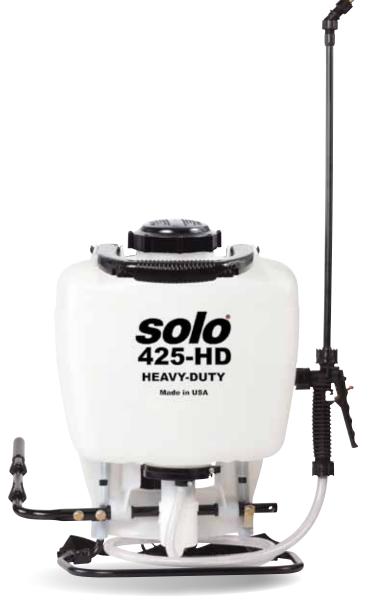

## 425-HD HEAVY-DUTY PROFESSIONAL BACKPACK SPRAYER

Designed for applying degreasers, cleaning and disinfecting solutions, pest control solutions, plant protection chemicals, and many other compounds.

Designed to make even the largest spraying jobs manageable. Unique fluid-driven pump design pressurizes to working pressure with as few as eight to ten strokes. Easily provides consistent pressure when precision application is required.

- High-performance piston pump for liquid formulation.
- Adjustable pressure regulator with four settings: 15, 30, 45, 60 psi.
- Comes with durable professional grade brass adjustable, plastic adjustable, brass fan, hollow cone, and jet stream nozzles.
- Plastic adjustable nozzle ranges from a jet stream to a very fine mist.
- No-drip check valve eliminates nozzle drip after pressure is released.
- All Viton® seals for superior chemical resistance.
- Extra large carrying handle with wand retainers for easy portability and storage.
- Deluxe shoulder straps and waist belt for user comfort.