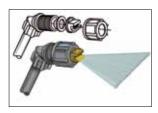

## THE INSIDE STORY

Chemical resistant Viton® seals withstand harsh chemicals for long service and durability. Includes 5 Nozzles to Meet Virtually Every Spraying Need. Accepts TeeJet® nozzle tips.

Brass adjustable

Plastic Adjustable

Fan Spray

Hollow Cone

Jet Stream