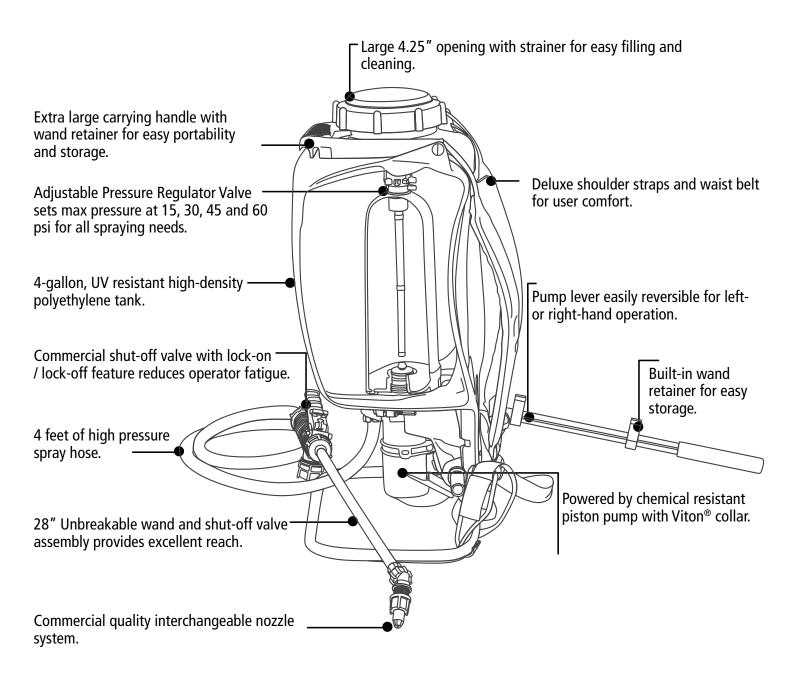

- High-performance piston pump for liquid formulation.
- Adjustable pressure regulator with four settings: 15, 30, 45, 60 psi.
- Comes with durable professional grade brass adjustable, plastic adjustable, brass fan, hollow cone, and jet stream nozzles.
- Plastic adjustable nozzle ranges from a jet stream to a very fine mist.
- No-drip check valve eliminates nozzle drip after pressure is released.
- All Viton® seals for superior chemical resistance.
- Extra large carrying handle with wand retainers for easy portability and storage.
- Deluxe shoulder straps and waist belt for user comfort.

## THE INSIDE STORY

Chemical resistant Viton® seals withstand harsh chemicals for long service and durability. Includes 5 Nozzles to Meet Virtually Every Spraying Need. Accepts TeeJet® nozzle tips.

Brass adjustable

Plastic Adjustable

Fan Spray

Hollow Cone

Jet Stream