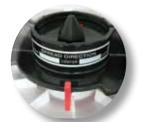

## **421 Multi-purpose Chest-mount Spreader**

Directional lever can be set for center, left or right spreading.

**Fingertip lever controls** material flow volume.

**Completely sealed and durable** gearbox is corrosion resistant.