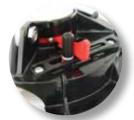

## **421 Multi-purpose Chest-mount Spreader**

Directional lever can be set for center, left or right spreading.

**Fingertip lever controls** material flow volume.

**Completely sealed and durable** gearbox is corrosion resistant.