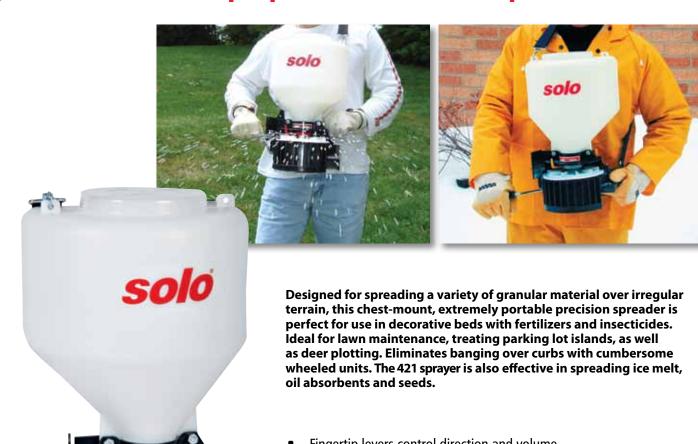

## **Subject: Solo 421 Multi-purpose Chest-mount Spreader**

- Comfortable cross-shoulder strap.
- Fully enclosed gearbox is corrosion resistant.
- Large opening allows easy filling and cleaning.
- 20-lb.capacity hopper with cap protects operator from chemicals and dust.

## **421 Multi-purpose Chest-mount Spreader**

Directional lever can be set for center, left or right spreading.

**Fingertip lever controls** material flow volume.

**Completely sealed and durable** gearbox is corrosion resistant.