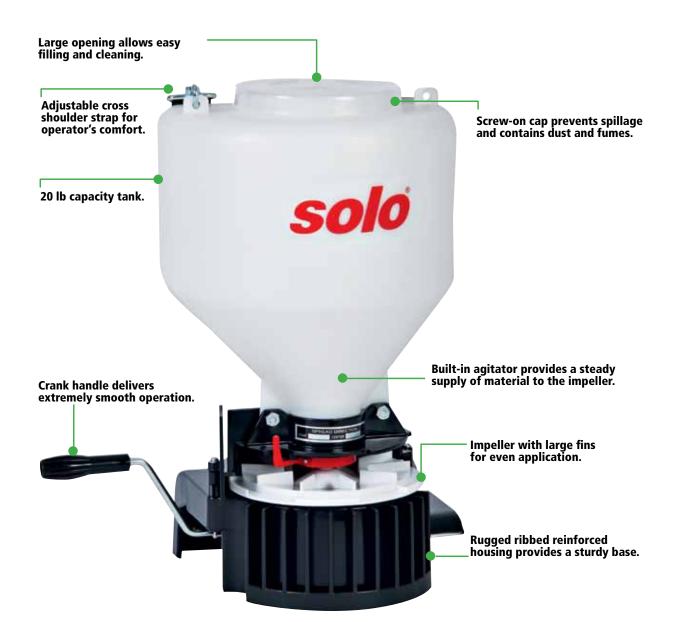

## **Subject: Solo 421 Multi-purpose Chest-mount Spreader**

- Comfortable cross-shoulder strap.
- Fully enclosed gearbox is corrosion resistant.
- Large opening allows easy filling and cleaning.
- 20-lb.capacity hopper with cap protects operator from chemicals and dust.

## **421 Multi-purpose Chest-mount Spreader**

Directional lever can be set for center, left or right spreading.

**Fingertip lever controls** material flow volume.

**Completely sealed and durable** gearbox is corrosion resistant.