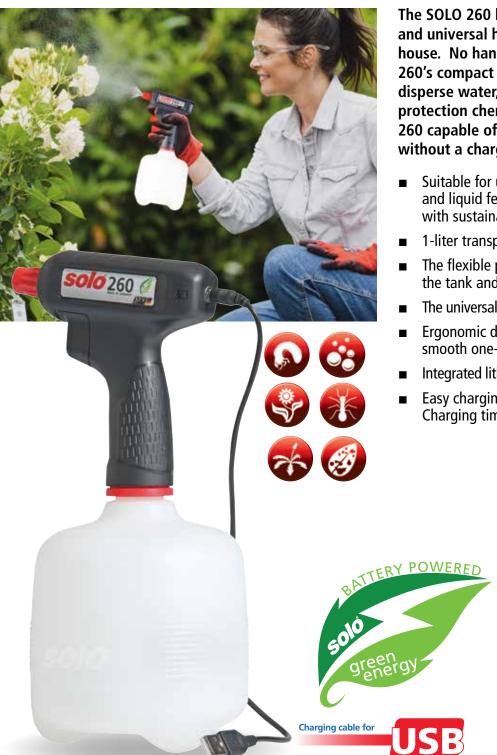

## 260 BATTERY-POWERED ONE-HAND SPRAYER

The SOLO 260 battery one-hand sprayer is a practical and universal helper in the garden and around the house. No hand pumping is required due to the Solo 260's compact and powerful electric pump designed to disperse water, liquid fertilizer and all approved plant protection chemicals. Save time and effort with the Solo 260 capable of spraying up to 60 minutes at any angle without a charging break.

- Suitable for use with all approved plant protection chemicals and liquid fertilizers, perfect for general-purpose spraying with sustainable chemicals.
- 1-liter transparent tank made of UV-resistant plastic.
- The flexible pick-up tube ensures a complete emptying of the tank and allows spraying at any angle.
- The universal nozzle is adjustable from fine mist to a jet stream.
- Ergonomic design with comfortable operating handle and smooth one-button operation.
- Integrated lithium-ion battery for up to 60 min. operation time.
- Easy charging at every USB-Port (charging cable included).
  Charging time approx. 90 min.