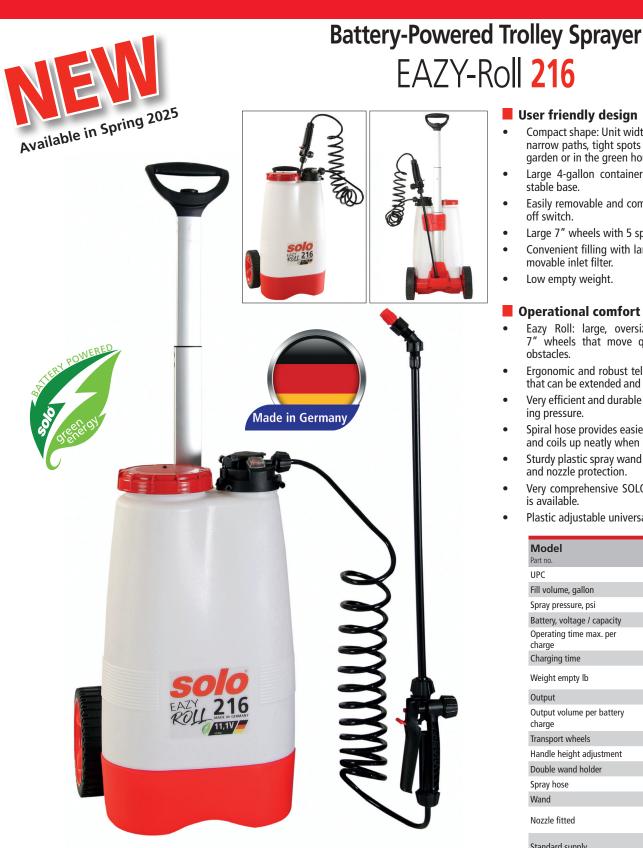

## User friendly design

- Compact shape: Unit width only 13.8" to travel over narrow paths, tight spots and around corners in the garden or in the green house.
- Large 4-gallon container with UV protection and stable base.
- Easily removable and compact Li-Io battery and on/ off switch.
- Large 7" wheels with 5 spoke design.
- Convenient filling with large 4.75" opening and removable inlet filter.
- Low empty weight.

## Operational comfort

- Eazy Roll: large, oversized and well supported 7" wheels that move quietly and easily passed obstacles.
- Ergonomic and robust telescopic aluminium handle that can be extended and locked with a push button.
- Very efficient and durable pump with 37.5 psi working pressure.
- Spiral hose provides easier and extended movement and coils up neatly when not in use.
- Sturdy plastic spray wand with double wand holders and nozzle protection.
- Very comprehensive SOLO Sprayer accessory range is available.
- Plastic adjustable universal hollow cone nozzle.

| Model<br>Part no.                | <b>216</b> EAZY ROLL 21601                       |
|----------------------------------|--------------------------------------------------|
| UPC                              | 720343216035                                     |
| Fill volume, gallon              | 4 gal                                            |
| Spray pressure, psi              | 37.5 psi                                         |
| Battery, voltage / capacity      | Li-lo, 11,1V, 2,5 Ah                             |
| Operating time max. per charge   | Ca. 170 minutes                                  |
| Charging time                    | Ca. 120 minutes                                  |
| Weight empty lb                  | 10.8 lbs without battery,<br>11 lbs with battery |
| Output                           | 0.16 – 0.4 gal / min.                            |
| Output volume per battery charge | up to 29 gallons                                 |
| Transport wheels                 | plastic, 7" diameter                             |
| Handle height adjustment         | Aluminium telescopic handle                      |
| Double wand holder               | for 0.3" and 0.47" dia. wands                    |
| Spray hose                       | Spiral hose 6.5'                                 |
| Wand                             | plastic wand, 20"                                |
| Nozzle fitted                    | universal hollow cone,<br>plastic adjustable     |
| Standard supply                  | with battery 2.5 Ah and stan-<br>dard charger    |