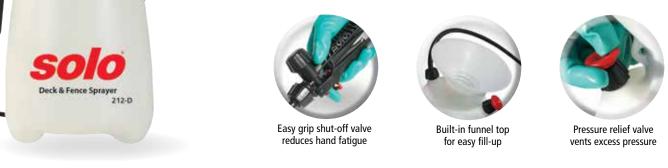

- 2-gal corrosion-resistant tank made from UV-resistant, highdensity polyethylene (HDPE).
- Durable 24" poly wand and shut-off valve assembly.
- Ergonomic shut-off valve with lock-on/lock-off feature reduces
- Easy-to-fill large funnel top.
- Plastic adjustable and flat fan spray nozzles included. TeeJet®
- Large pump handle with a built-in wand retainer.
- Large piston pump for quick pressurization.
- Automatic pressure relief valve releases excess pressure.