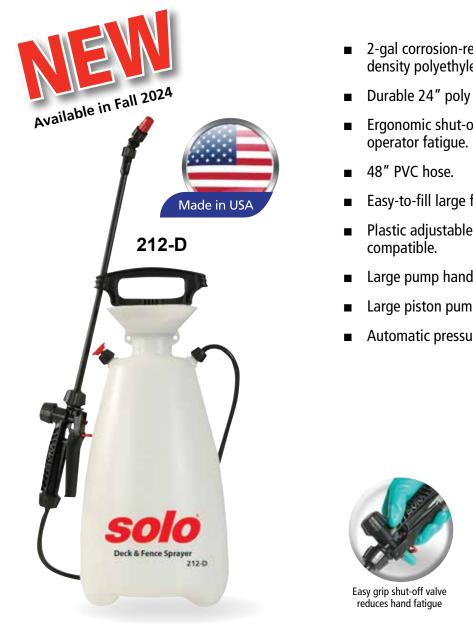

## **212-D DECK & FENCE SPRAYER**

The 212-D sprayer by Solo is an effective tool for applying water-based stains, clear sealants, or cleaning solutions to outdoor wooden surfaces. It is a full-featured, multi-purpose sprayer in an economical package.

- 2-gal corrosion-resistant tank made from UV-resistant, highdensity polyethylene (HDPE).
- Durable 24" poly wand and shut-off valve assembly.
- Ergonomic shut-off valve with lock-on/lock-off feature reduces
- Easy-to-fill large funnel top.
- Plastic adjustable and flat fan spray nozzles included. TeeJet®
- Large pump handle with a built-in wand retainer.
- Large piston pump for quick pressurization.
- Automatic pressure relief valve releases excess pressure.