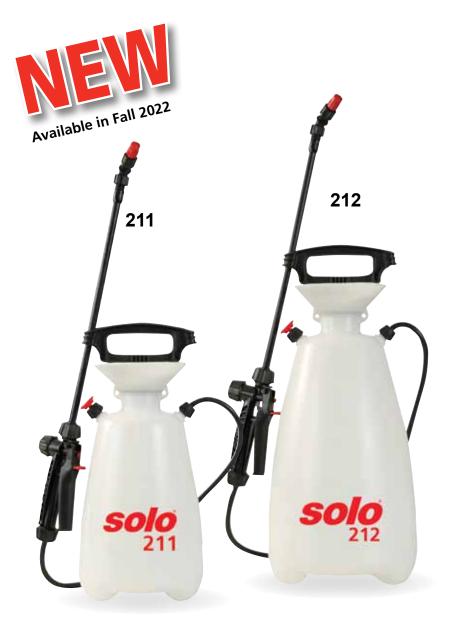

## 211 AND 212 HOME & GARDEN HANDHELD SPRAYERS

The 211 and 212 sprayers by Solo are full-featured, multi-purpose sprayers in an economical package. These sprayers are perfect for general-purpose spraying, gardening applications and pest control. Also works great with water base wood deck cleaners.

- Durable 24" poly wand and shut-off valve assembly.
- 45" PVC hose.
- Easy-to-fill funnel top.
- Plastic adjustable spray nozzle included. TeeJet<sup>®</sup> compatible.
- Large pump handle with a built-in wand retainer.
- Large piston pump for quick pressurization.
- Automatic pressure relief valve releases excess pressure.

| Model # | UPC # 720 343 | Capacity | Wand | Hose | Pump   | Weight | Carton Size            | Cubic Feet | Pallet Quantity |
|---------|---------------|----------|------|------|--------|--------|------------------------|------------|-----------------|
| 211     | 211009        | 1 gal    | 16"  | 45"  | Piston | 3 lbs  | 17.5" x 7.75" x 7.75"  | 0.61       | 120             |
| 212     | 212006        | 2 gal    | 16"  | 45"  | Piston | 4 lbs  | 20.75" x 9.25" x 9.25" | 1.03       | 72              |