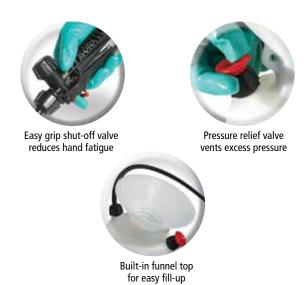

- Durable 24" poly wand and shut-off valve assembly.
- 45" PVC hose.
- Easy-to-fill funnel top.
- Plastic adjustable spray nozzle included. TeeJet<sup>®</sup> compatible.
- Large pump handle with a built-in wand retainer.
- Large piston pump for quick pressurization.
- Automatic pressure relief valve releases excess pressure.