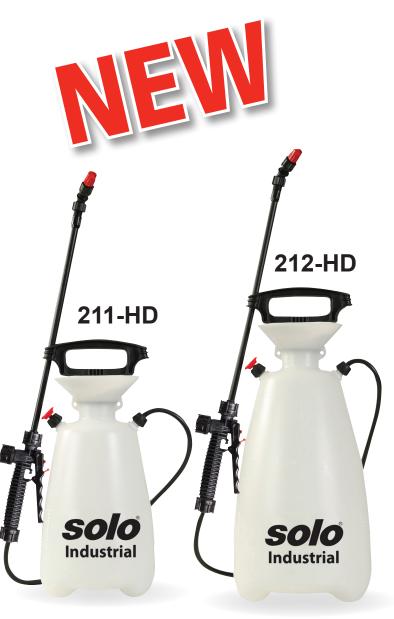

## 211-HD AND 212-HD INDUSTRIAL TANK SPRAYERS

Purpose-built sprayers for industrial, pest control, bleach solutions, cleaning and disinfecting applications.

Preferred features with ease of use make these sprayers the better choice.

- High-density Polyethylene (HDPE) tank does not crack or corrode
- Easy-to-fill funnel top
- Large pump handle with a built-in wand retainer
- High-performance piston pump pressurizes tank with as much as 50% more efficiency than the competitor's
- Durable and chemical-resistant Viton® seals
- Automatic pressure relief valve releases excess pressure
- 48" PVC hose for greater reach
- Durable 24" poly wand and professional shut-off valve assembly
- No-drip check valve eliminates nozzle drip after pressure is released
- Plastic adjustable spray nozzle included. TeeJet® compatible
- 45 psi pressure

Built-in funnel top for easy fill-up

Pressure relief valve vents excess pressure

| Model # | UPC # 720 343 | Capacity | Wand | Hose | Pump   | Weight | Carton Size            | Cubic Feet | Pallet Quantity |
|---------|---------------|----------|------|------|--------|--------|------------------------|------------|-----------------|
| 211-HD  | 211023        | 1 gal    | 16"  | 48"  | Piston | 3 lbs  | 17.5" x 7.75" x 7.75"  | 0.61       | 120             |
| 212-HD  | 21202 0       | 2 gal    | 16"  | 48"  | Piston | 4 lbs  | 20.75" x 9.25" x 9.25" | 1.03       | 72              |