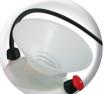

Built-in funnel top for easy fill-up

Pressure relief valve vents excess pressure

| Model # | UPC # 720 343 | Capacity | Wand | Hose | Pump   | Weight | Carton Size            | Cubic Feet | Pallet Quantity |
|---------|---------------|----------|------|------|--------|--------|------------------------|------------|-----------------|
| 211-HD  | 211023        | 1 gal    | 16"  | 48"  | Piston | 3 lbs  | 17.5" x 7.75" x 7.75"  | 0.61       | 120             |
| 212-HD  | 21202 0       | 2 gal    | 16"  | 48"  | Piston | 4 lbs  | 20.75" x 9.25" x 9.25" | 1.03       | 72              |